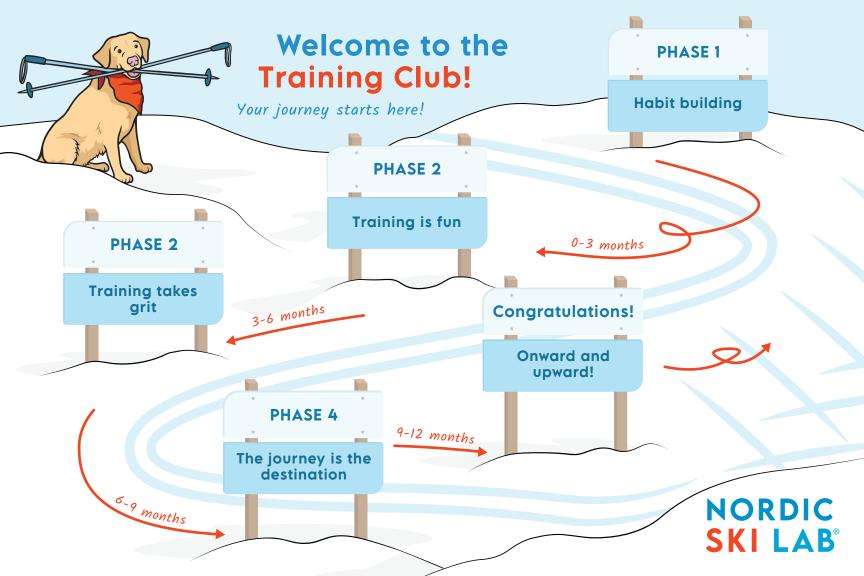

## Go the distance!

Mark an **'X'** on each day you follow your plan. If you stop, just start again! Stay on track & earn awards!



|     | 1 | 2 | 3 | 4 | 5 | 6 | 7 | 8 | 9 | 10 | 11 | 12 | 13 | 14 | 15 | 16 | 17 | 18 | 19 | 20 | 21 | 22 | 23 | 24 | 25 | 26 | 27 | 28 | 29 | 30 | 31 |
|-----|---|---|---|---|---|---|---|---|---|----|----|----|----|----|----|----|----|----|----|----|----|----|----|----|----|----|----|----|----|----|----|
| NAL |   |   |   |   |   |   |   |   |   |    |    |    |    |    |    |    |    |    |    |    |    |    |    |    |    |    |    |    |    |    |    |
| FEB |   |   |   |   |   |   |   |   |   |    |    |    |    |    |    |    |    |    |    |    |    |    |    |    |    |    |    |    |    |    |    |
| MAR |   |   |   |   |   |   |   |   |   |    |